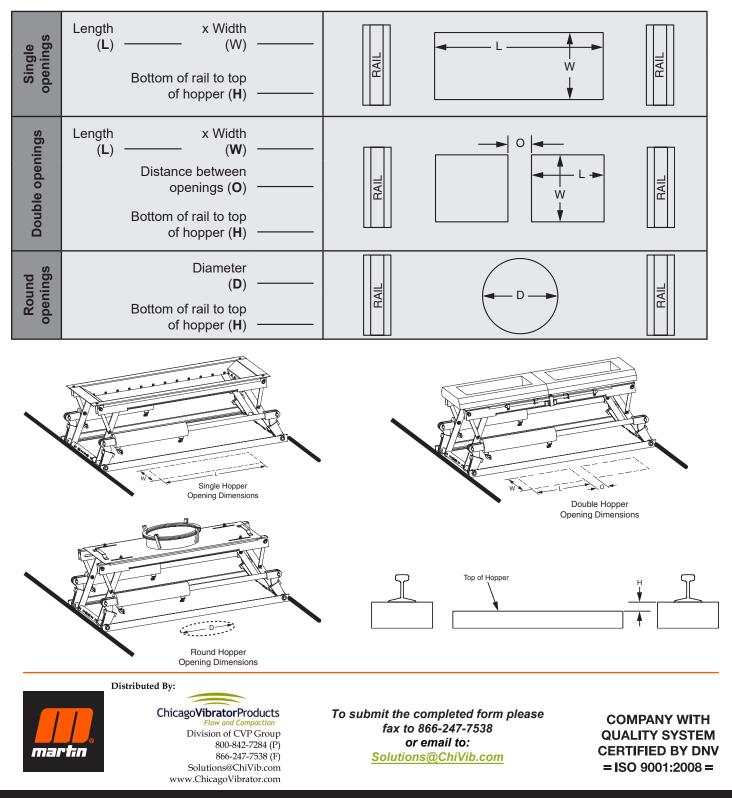

#### **Receiving Hopper Information**

Food Grade Flame Retardant

For new installations or modifications, Martin Engineering strongly recommends dimension H be a 3 in. minimum.

**Problem Solved**<sup>™</sup> Guaranteed!

Form No. L3729-01/21 © Martin Engineering Company 2007, 2020